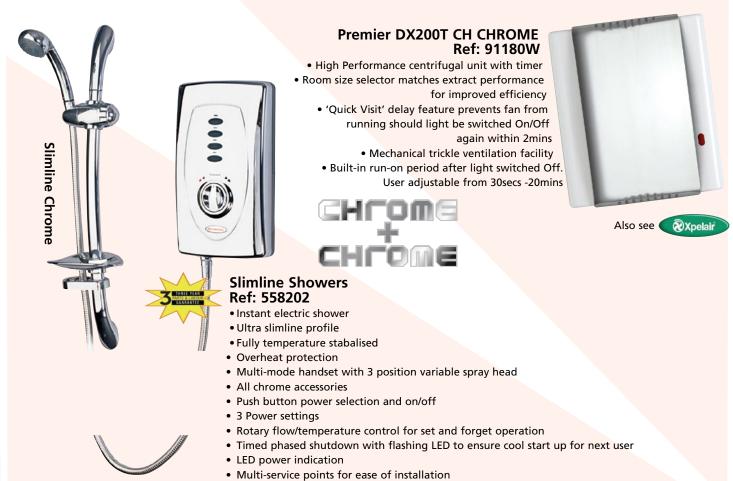

# CALIFORNIA 8.5kW

### 553540

- Combined integral on/off flow control valve
- Solenoid Operation
- Single mode handset
- Full accessories, including Riser rail, End brackets, Soap Dish, and Hose

### **CALIFORNIA PLUS 8.5kW**

### 558540

- Push button operation with solenoid
- Multi mode handset
- Full accessories, including Riser rail, End brackets, Soap Dish, and Hose

## **CALIFORNIA SUPER PLUS 9.5kW**

#### 558840

- Push button operation with solenoid
- Multi mode handset
- Full accessories, including Riser rail, End brackets, Soap Dish, and Hose



b Selectronic Mixer RNIE BEA Car THREE YEAR

REDRING





• Chrome (650C)



#### CAT NO

**Power Stream Professional Boilers** Provides an efficient, versatile and safe way of quickly heating water, Suitable for both vented and unvented wet central heating and domestic hot

water

systems wherever there's main electricity

| 670202 | 2kW 30-80°C    | RFB2   |  |
|--------|----------------|--------|--|
| 670204 | 4kW 30-80°C    | RFB4   |  |
| 670206 | 6kW 30-80°C    | RFB6   |  |
| 670207 | 7.5kW 30-80°C  | RFB75  |  |
| 670209 | 9kW 30-80°C    | RFB9   |  |
| 670210 | 10.5kW 30-80°C | RFB105 |  |
| 670212 | 12kW 30-80°C   | RFB12  |  |
|        |                |        |  |



#### Independent electric boiler with integral pump and controls for small sealed web radiator systems

| CAT NO                               | GROUP 335