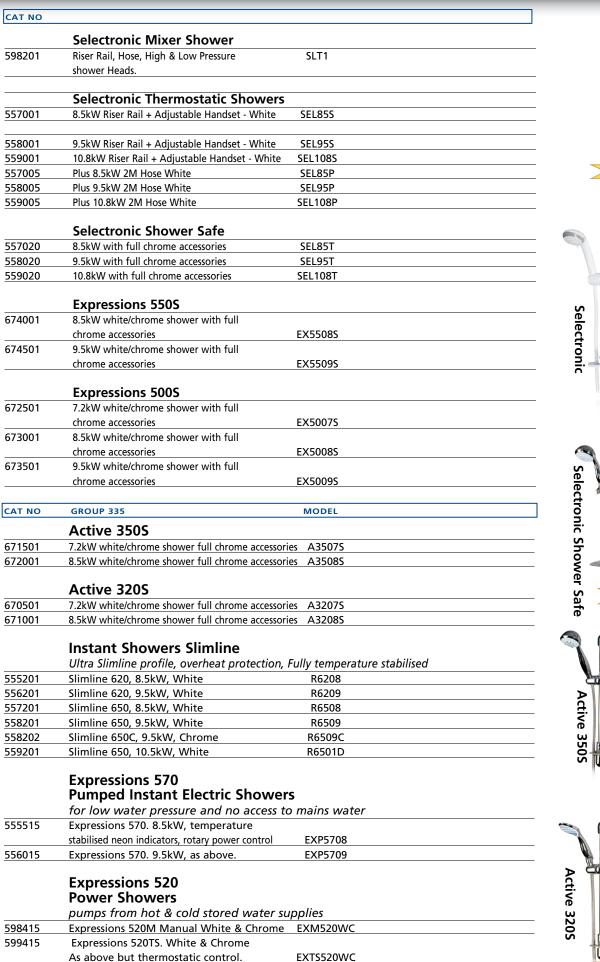

# CALIFORNIA 8.5kW

### 553540

- Combined integral on/off flow control valve
- Solenoid Operation
- Single mode handset
- Full accessories, including Riser rail, End brackets, Soap Dish, and Hose

### **CALIFORNIA PLUS 8.5kW**

### 558540

- Push button operation with solenoid
- Multi mode handset
- Full accessories, including Riser rail, End brackets, Soap Dish, and Hose

## **CALIFORNIA SUPER PLUS 9.5kW**

#### 558840

- Push button operation with solenoid
- Multi mode handset
- Full accessories, including Riser rail, End brackets, Soap Dish, and Hose



b Selectronic Mixer RNIE BEA Car THREE YEAR

REDRING





• Chrome (650C)



#### CAT NO

**Power Stream Professional Boilers** Provides an efficient, versatile and safe way of quickly heating water, Suitable for both vented and unvented wet central heating and domestic hot

water

systems wherever there's main electricity

| 670202 | 2kW 30-80°C    | RFB2   |  |
|--------|----------------|--------|--|
| 670204 | 4kW 30-80°C    | RFB4   |  |
| 670206 | 6kW 30-80°C    | RFB6   |  |
| 670207 | 7.5kW 30-80°C  | RFB75  |  |
| 670209 | 9kW 30-80°C    | RFB9   |  |
| 670210 | 10.5kW 30-80°C | RFB105 |  |
| 670212 | 12kW 30-80°C   | RFB12  |  |
|        |                |        |  |



#### Independent electric boiler with integral pump and controls for small sealed web radiator systems

| CAT