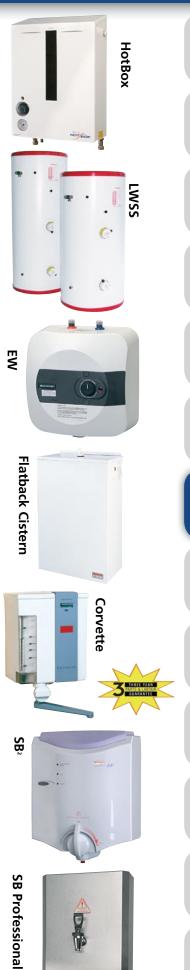

#### Independent electric boiler with integral pump and controls for small sealed web radiator systems

| CAT NO                               | GROUP 335                                                                                                                | MODEL                                                    |  |
|--------------------------------------|--------------------------------------------------------------------------------------------------------------------------|----------------------------------------------------------|--|
|                                      | HotBox                                                                                                                   |                                                          |  |
| 94601                                | L318 HotBox 1.8kW 240V                                                                                                   | L318                                                     |  |
| 94602                                | LP330 HotBox 3.0kW 240V                                                                                                  | LP330                                                    |  |
| 92070                                | HotBOX Halogen bulb 300W                                                                                                 | HAL300                                                   |  |
| AT NO                                | GROUP 335                                                                                                                | MODEL                                                    |  |
|                                      | LWSS unvented water storage heaters 2                                                                                    | 25 year cylinder guarantee 2x3kW immersion heaters, high |  |
|                                      |                                                                                                                          | illary components supplied for easy installation         |  |
| 88101                                | 90Ltr 750x510mm                                                                                                          | LWSS90D                                                  |  |
| 88201                                | 125Ltr 935 x 510mm                                                                                                       | LWSS125D                                                 |  |
| 88301                                | 150Ltr 1060 x 510mm                                                                                                      | LWSS150D                                                 |  |
| 88401                                | 170Ltr 1200 x 510mm                                                                                                      | LWSS170D                                                 |  |
| 88501                                | 200Ltr 1120 x 545mm                                                                                                      | LWSS200D                                                 |  |
| 88601<br>88701                       | 250Ltr 1330 x 545mm<br>300Ltr 1470 x 545mm                                                                               | LWSS250D<br>LWSS300D                                     |  |
| 88801                                | 150Ltr 1060 x 510mm                                                                                                      | LWSS150i                                                 |  |
| 88901                                | 200Ltr 1120 x 545mm                                                                                                      | LWSS200i                                                 |  |
| 00501                                |                                                                                                                          |                                                          |  |
| 84501                                | <b>EW</b> unvented water storage heaters. Fitted without T and P relief valve (BS EN)<br>EW 10 litre undersink to supply |                                                          |  |
| 04501                                | up to 3 basins                                                                                                           | EW10                                                     |  |
| 84502                                | EW 15 litre undersink to supply                                                                                          |                                                          |  |
| 04302                                | up to 4 basins                                                                                                           | EW15                                                     |  |
|                                      | MW unvented water storage heaters Su                                                                                     |                                                          |  |
|                                      | temperature and pressure relief valve. (BE                                                                               | AB)                                                      |  |
| /82001                               | MW10 10 litre, undersink will supply                                                                                     |                                                          |  |
|                                      | max. 3 basins                                                                                                            | MW10                                                     |  |
| 82101                                | MW15 15 litre, undersink will supply                                                                                     | ,                                                        |  |
|                                      | max. 4 basin                                                                                                             | MW15                                                     |  |
| 81001                                | MW10/H 10 litre, oversink will                                                                                           |                                                          |  |
|                                      | supply max. 3 basins                                                                                                     | MW10/H                                                   |  |
| 81101                                | MW15/H 15 litre, oversink will                                                                                           |                                                          |  |
|                                      | supply max. 4 basins                                                                                                     | MW15H                                                    |  |
|                                      | Accessories                                                                                                              |                                                          |  |
| 83101                                | Cold water control pack                                                                                                  | 783101                                                   |  |
| 83103                                | 15mm fail safe blending valve                                                                                            | 783103                                                   |  |
| 00050                                | Temperature and pressure relief valv                                                                                     |                                                          |  |
| 83258                                | (already fitted on MW's)                                                                                                 | 783258                                                   |  |
| 83236                                | Tun Dish                                                                                                                 | 783236                                                   |  |
|                                      | Flatback storage water heate                                                                                             |                                                          |  |
| 06404                                | wall mounted single or multi-outlet (cister                                                                              | •                                                        |  |
| 86401<br>86801                       | 25 Litre<br>50 Litre                                                                                                     | CT25<br>CT50                                             |  |
| 86901                                | 75 Litre                                                                                                                 | CT75                                                     |  |
| 87001                                | 100 Litre                                                                                                                | CT100                                                    |  |
| 0/001                                | _                                                                                                                        | 61100                                                    |  |
| 17201                                | Corvette wall mounted water heater                                                                                       |                                                          |  |
| 17201                                | Corvette wall kettle. Providing boiling                                                                                  |                                                          |  |
|                                      | and washing up. Capacity 3.85 litres w<br>boiled and emptied simply. Automatic                                           |                                                          |  |
|                                      | operates when the water boils. Water                                                                                     |                                                          |  |
|                                      |                                                                                                                          | CV1                                                      |  |
|                                      | Accessories for Corvette                                                                                                 |                                                          |  |
| 716201                               | Plumbing in kit                                                                                                          | 716201                                                   |  |
| 716203                               | Extended length outlet spout                                                                                             | 716203                                                   |  |
|                                      | SB <sup>2</sup> Water boilers                                                                                            |                                                          |  |
| 14401                                | 2.5L, Smart non-industrial styling,                                                                                      |                                                          |  |
|                                      | user friendly controls,boiling water at the turn of a knob,                                                              |                                                          |  |
|                                      | auto calibrates to true boiling point,                                                                                   |                                                          |  |
|                                      | automatic energy saving feature after                                                                                    |                                                          |  |
|                                      | Cup capacity , 145 cups per hour                                                                                         | RSB25                                                    |  |
| 14601                                | 4L, same as above, except 154                                                                                            |                                                          |  |
|                                      | cups per hour                                                                                                            | RSB4                                                     |  |
|                                      | SB Professional Range                                                                                                    |                                                          |  |
|                                      | Stainless Steel Construction. Brushed Aluminium cover. Open Vent                                                         |                                                          |  |
|                                      | And Overflow. Condensation Chamber for Ste                                                                               | am Free operation.                                       |  |
| 13801                                | 2.5Ltr Water Boiler                                                                                                      | SBP25                                                    |  |
| 15801                                | 5.0Ltr Water Boiler                                                                                                      | SBP5                                                     |  |
| 16801                                | 7.5Ltr Water Boiler                                                                                                      | SBP75                                                    |  |
|                                      | 10Ltr Water Boiler                                                                                                       | SBP10                                                    |  |
| 17801                                |                                                                                                                          | CDD4F                                                    |  |
| 18801                                | 15Ltr Water Boiler                                                                                                       | SBP15                                                    |  |
| /17801<br>/18801<br>/19301<br>/19701 |                                                                                                                          | SBP15<br>SBP20<br>SBP25                                  |  |