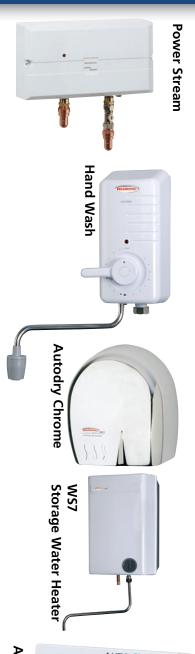

#### CAT NO

**Power Stream Professional Boilers** Provides an efficient, versatile and safe way of quickly heating water, Suitable for both vented and unvented wet central heating and domestic hot

water

systems wherever there's main electricity

| 670202 | 2kW 30-80°C    | RFB2   |  |
|--------|----------------|--------|--|
| 670204 | 4kW 30-80°C    | RFB4   |  |
| 670206 | 6kW 30-80°C    | RFB6   |  |
| 670207 | 7.5kW 30-80°C  | RFB75  |  |
| 670209 | 9kW 30-80°C    | RFB9   |  |
| 670210 | 10.5kW 30-80°C | RFB105 |  |
| 670212 | 12kW 30-80°C   | RFB12  |  |
|        |                |        |  |

CAT NO

GROUP 335

|                                         | GROUP 335                                                 | MODEL       |  |
|-----------------------------------------|-----------------------------------------------------------|-------------|--|
|                                         | Powerstream Instantaneous wate                            | er heater   |  |
| 793201                                  | Powerstream RP1 - 9.5kW. Instantaneous                    |             |  |
|                                         | In shower applications we only recommen                   |             |  |
|                                         | the Redring shower mixer kit                              | RP1         |  |
| 793204                                  | RP10.8 As 793201 but 10.8kW                               | 793204      |  |
| 793202                                  | RP12 As 793201 but 12kW.                                  |             |  |
| ,,,,,,,,,,,,,,,,,,,,,,,,,,,,,,,,,,,,,,, | The highest rated single phase water                      |             |  |
|                                         | heater in the UK market                                   | RP12        |  |
| 793605                                  | Shower mixer kit                                          | RM1         |  |
| 793616                                  | Powerstream accessories. Quarter turn                     |             |  |
| / 55010                                 | lever spray hand basin tap                                | LT1         |  |
|                                         | Autosensor instant hand wash unit                         | ETT         |  |
| 591015                                  | Autosensor AV3 3kW, automatic                             | AV3         |  |
| 591015                                  |                                                           | AVS         |  |
| 200745                                  | Instant Hand Wash Units                                   |             |  |
| 769715                                  | 3kW hand wash unit with vortex spray head. I3V Instant 3  |             |  |
| 769915                                  | 7.2kW hand wash unit with vortex spray head.I7V Instant 7 |             |  |
|                                         | Accessories for use with hand wash units                  |             |  |
| 768322                                  | Extended spray arm 380mm                                  | ESA38       |  |
| 768330                                  | Short spray arm 100mm                                     | ESA160      |  |
|                                         | Hand & Face Dryers                                        |             |  |
| 751501                                  | Autodry 1. 1.5kW fully automatic                          |             |  |
|                                         | for light to medium use, A,B,S cover                      | AD1         |  |
| 751570                                  | Autodry 1. Chrome                                         | AD1CH       |  |
| 750540                                  | Autodry 10. 1.7kW, ABS cover                              | AD10        |  |
| 750570                                  | Autodry 10. Chrome                                        | AD10CH      |  |
| 750541                                  | Autodry 10. Stainless Steel 1.7kW                         | AD10S       |  |
| 751303                                  | Autodry 20. Hand and face dryer,                          |             |  |
|                                         | 2kW, Cast Aluminium                                       | AD20        |  |
| 751404                                  | Autodry 30. As above                                      |             |  |
|                                         | 2.4kW hand & face dryer                                   | AD30        |  |
| 751470                                  | Autodry 30. Chrome                                        | AD30CH      |  |
| 751118                                  | Autodry 50. As above, 2.5kW,                              |             |  |
|                                         | High use, Cast Iron                                       | AD50C       |  |
|                                         | Storage Water Heaters 7L capacity                         |             |  |
| 780001                                  | WS7 3kW oversink                                          | WS73        |  |
| 780002                                  | WS7 1kW oversink                                          | WS71        |  |
|                                         | Contour 7000                                              |             |  |
| 784001                                  | Contour 7000 3kW oversink                                 | C73         |  |
| 784002                                  | Contour 7000 1kW oversink                                 | C71         |  |
| 784020                                  | Contour 7000 remote 3kW undersink                         | C7U3        |  |
| 780404                                  | Swivel spout 450mm                                        | S1          |  |
| 780405                                  | Swivel spout 600mm                                        | S2          |  |
| 780405                                  | Monoblock chrome mixer                                    | JL          |  |
| , 30-00                                 | (for undersink applications)                              | МСМ         |  |
| 595310                                  | 2m flexible hose chrome C7U3                              | HOSC2       |  |
| 10 505                                  | Water Management                                          |             |  |
| 900001                                  |                                                           | able timing |  |
| 900001                                  | Autoflush. PIR Urinal flush controller, vari              | -           |  |
| 900102                                  | long life lithium battery operated. Spare battery         | AF1<br>BAT  |  |
|                                         |                                                           | BAL         |  |